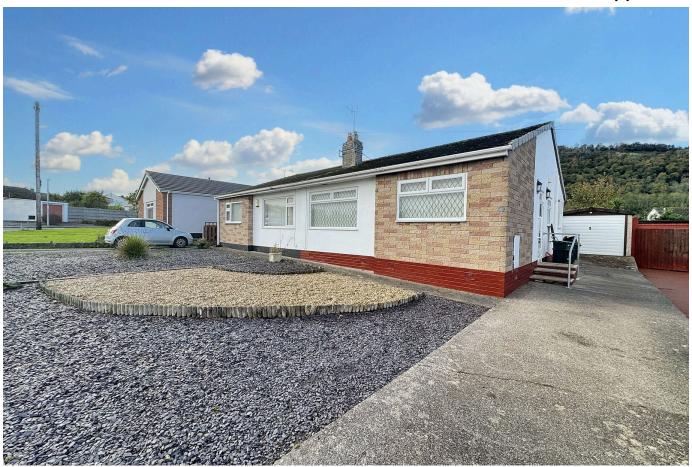

## 33 Lon Ffawydd, Abergele, LL22 7DU

£185,000 Page 2 Land 1

Available with no forward chain, this semi detached bungalow offers spacious accommodation comprising lounge/diner, fitted kitchen, large conservatory, two double bedrooms and shower room. Externally there is driveway parking, a detached garage and a private, delightful rear garden. Within walking distance of Abergele town centre including Tesco supermarket, a variety of shops and restaurants plus regular bus services. The A55 Expressway is also within easy reach.